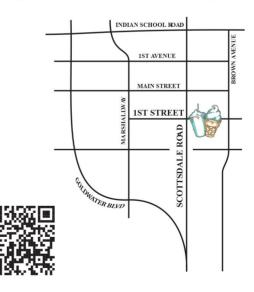

### TO GO MENU

SHAKESANDCONES.COM

7215 E. 1ST STREET SCOTTSDALE, AZ 85251 4 8 0 - 9 4 5 - 0 7 0 7

stay in touch and find us online @ shakesandcones

1% (og) (gf)

NOTE: All milk options at S&C are non - GMO.